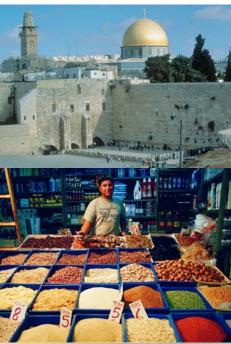

## Oct 10 - 13 - Jerusalem / 3 nights Dan Jerusalem Hotel

Mount of Olives - Palm Sunday Route - Garden of Gethsemane - Old City - Hezekiah's Tunnel - Pool of Bethesda - Temple Mount - Western Wall - Rabbis Tunnels - Southern Steps - Via Dolorosa - Praetorium - Garden Tomb - Holocaust Museum - Israel Museum - Passage of Michmash - Free time!